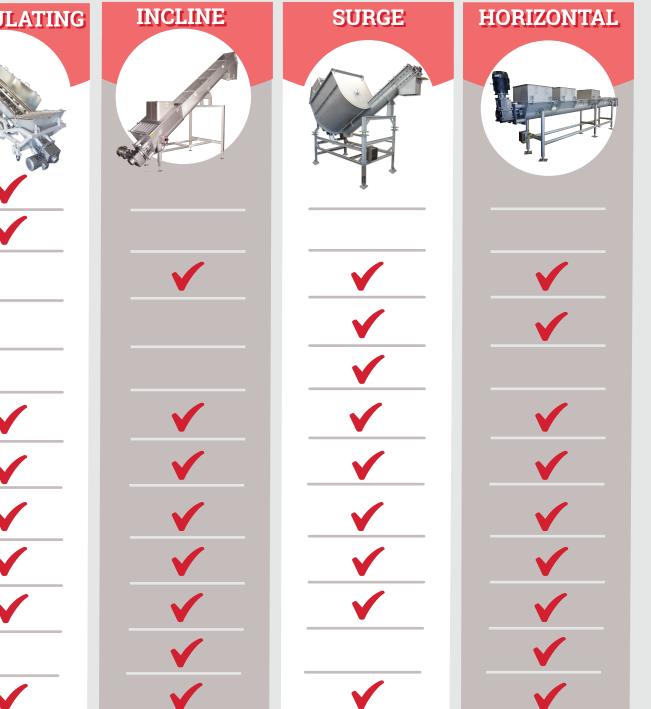

## **CAPABILITIES of EACH CONFIGURATION**

**DROP DOWN** Easier access for sanitation and maintenance.

**PIVOTING CONVEYOR Production flexibility** 

**PIVOTING CHUTE Discharge flexibility** 

**DUAL AUGERS** High volume applications

SURGE / LOAD CELLS Automatic feeding and fills

**CUSTOM FLIGHTS** Application specific accuracy

PNEUMATIC SAFETY GRATING Hands free safety

**ELECTROPOLISHED FOOD CONTACT SURFACE** Highest degree of food safety

CIP Clean-in-place assist

JACKETING Isulation and cladding

**THERMAL SCREWS** Indirect heating

**CO2** Cooling

## **GUIDE TO SCREW CONVEYOR CUSTOMIZATION**